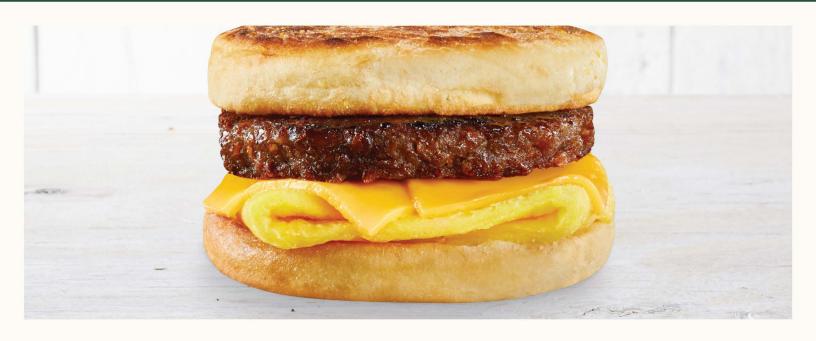

Ready-to-Cook SKU now available, perfect forBreakfast Sandwiches!

<sup>†</sup>1P03 <sup>††</sup>2P02

| Description                                  | Product<br>Code | Item#  | Dot#   | Distributor # | Case Size                   | Case Count                                 | TixHi                                              |
|----------------------------------------------|-----------------|--------|--------|---------------|-----------------------------|--------------------------------------------|----------------------------------------------------|
| Beyond Breakfast<br>Sausage®<br>Fully Cooked | 2P02            | 290039 | 724212 |               | 15.375" x 9.375"<br>x 8.75" | 2 x 5 lb bags<br>~45-50 patties<br>per bag | 48 cs/pallet<br>(12 cs/layer,<br>4 layers/pallet)  |
| Beyond Breakfast<br>Sausage®<br>Raw          | 1P03            | 207000 | 715467 |               | 9.375" x 6.625"<br>x 9.375" | 90 patties                                 | 150 cs/pallet<br>(30 cs/layer,<br>5 layers/pallet) |