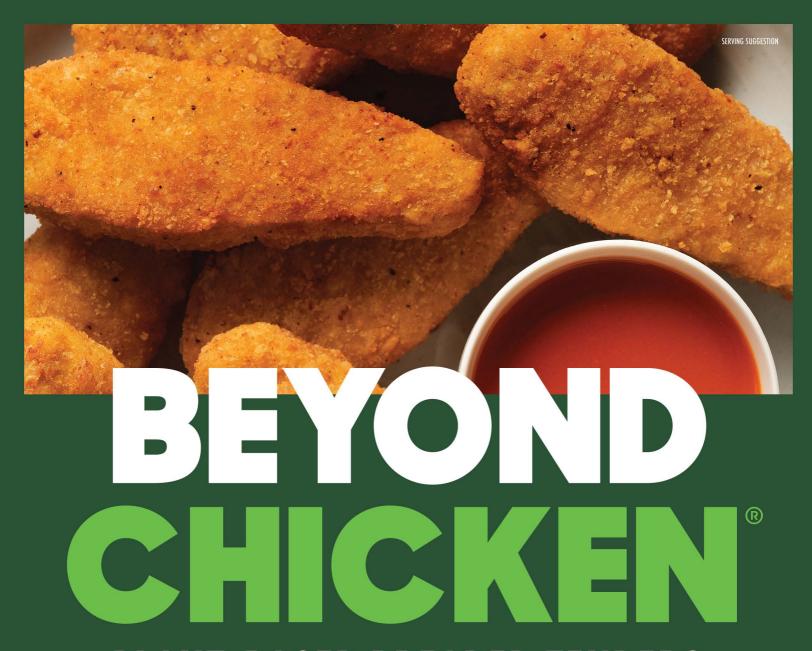

## PLANT-BASED BREADED TENDERS

These delicious and nutritious plant-based chicken tenders are crispy on the outside and juicy and meaty on the inside.

Eat What You Love® without compromise.

100% PLANT-BASED PROTEIN

40% LESS SAT FAT\* 14G PROTEIN PER SERVING NO GMOs

\*than the leading foodservice chicken tender

## BEYOND CHICKEN®